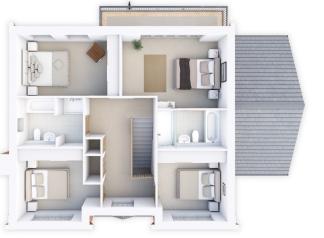

Upstairs, the principal bedroom, three large double bedrooms and family bathroom are accessed from a central hallway. The principal bedroom suite also benefits from a large terrace with bi-fold door access.

### First Floor

| Room              | Metric (mm)   | Imperial (sq ft) |
|-------------------|---------------|------------------|
| Principal Bedroom | 3.432 x 5.675 | 11'4" x 18'8"    |
| En suite          | 1.925 x 3.230 | 6'4" x 10'8"     |
| Bedroom 2         | 2.958 x 4.273 | 9'9" x 14'1"     |
| Bedroom 3         | 3.426 x 3.168 | 11'3" x 10'5"    |
| Bedroom 4         | 3.376 x 3.230 | 11'1" x 10'8"    |
| Bathroom          | 2.350 x 3.168 | 7'9" x 10'5"     |
|                   |               |                  |