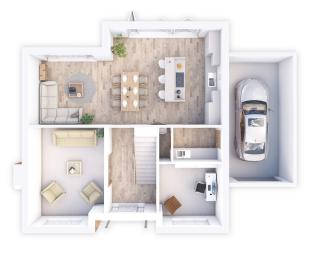

Entering through an oversized doorway, there is a generous hallway with access to a study room or snug, formal lounge with feature fireplace and a w/c under the stairs.

At the end of the hallway a large open plan living space comprising of a family seating area, dining room and large kitchen offer space to entertain.

From the kitchen, there are large bi-fold doors which open out onto the generous garden spaces, bringing the outside in. There is also a large utility room with space for a washer dryer, sink, boot storage and internal access to the integrated garage.

### **Ground Floor**

| Room           | Metric (m)    | Imperial (sq ft) |
|----------------|---------------|------------------|
| Formal lounge  | 5.075 x 3.947 | 16'8" x 13'0"    |
| Lounge         | 3.685 x 4.162 | 12'2" x 13'8"    |
| Kitchen/dining | 5.035 x 5.873 | 16'7" x 19'4"    |
| Study/snug     | 3.175 x 3.230 | 10'5" x 10'8"    |
| Utility        | 1.813 x 2.550 | 6'0" x 8'5"      |
| Garage         | 3.330 x 6.390 | 11'0" x 21'0"    |
|                |               |                  |