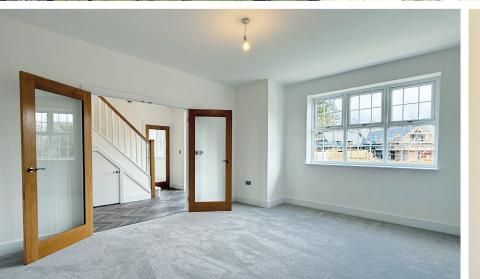

Entering through an oversized doorway, there is a generous hallway with access to a study room or snug, formal lounge with feature fireplace and a w/c under the stairs.

At the end of the hallway a large open plan living space comprising of a family seating area, dining room and large kitchen offer space to entertain.