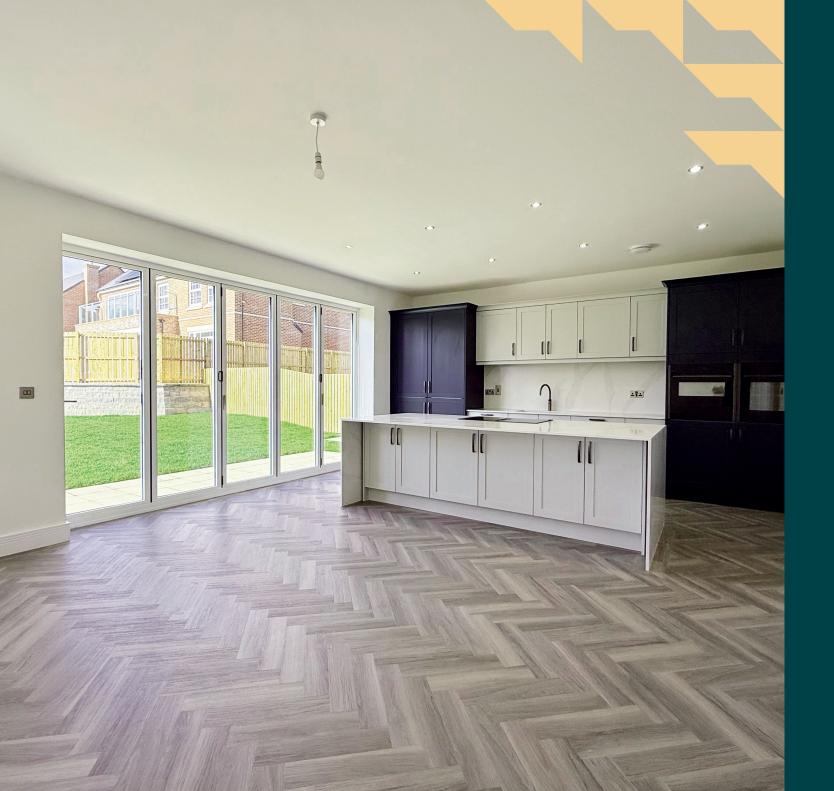

Entering through an oversized doorway, there is a generous hallway with access to a study room or snug, formal lounge with feature fireplace and a w/c under the stairs.

At the end of the hallway a large open plan living space comprising of a family seating area, dining room and large kitchen offer space to entertain.

From the kitchen, there are large bi-fold doors which open out onto the generous garden spaces, bringing the outside in. There is also a large utility room with space for a washer dryer, sink, boot storage and internal access to the integrated garage.