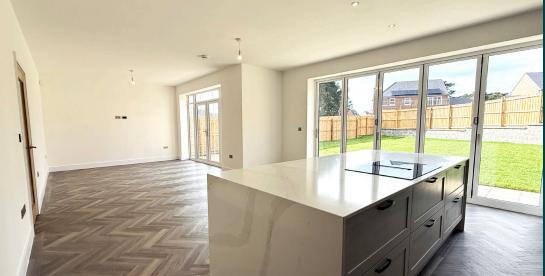

Entering through an oversized doorway, there is a generous hallway with access to a study room or snug, formal lounge with feature fireplace and a w/c under the stairs.

At the end of the hallway a large open plan living space comprising of a family seating area, dining room and large kitchen offer space to entertain.

From the kitchen, there are large bi-fold doors which open out onto the generous garden spaces, bringing the outside in. There is also a large utility room with space for a washer dryer, sink, boot storage and internal access to the integrated garage.